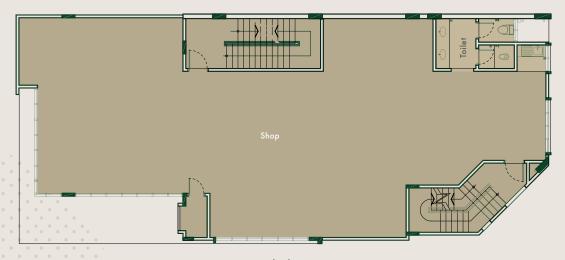

# Shop Office

34' X 80' | 2 Lots, 3 Storey | Build-up Area: 6,015 sqft

Second Floor

First Floor

**Ground Floor** 