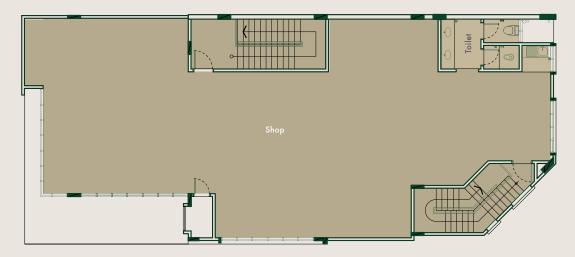

# Shop Office

34' X 80' | 2 Lots, 3 Storey | Build-up Area: 6,015 sqft

Second Floor

First Floor

**Ground Floor** 