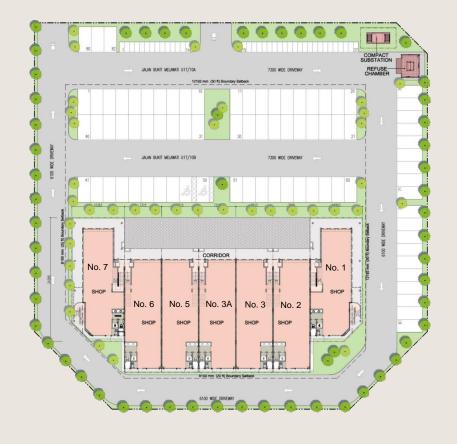

#### Master Plan

Land Size
1.39 acres

Shop Office 24' x 80' **5 Lots, 2 Storey** Build-up Area **3,512 sqft** 

Shop Office 34' x 80'
2 Lots, 3 Storey
Build-up Area
6,015 sqft

Total GFA
33,488 sqft

Parking Provided **72 bays** 

Project Name
Avanti Square

Development Type
2 & 3 Storey
Shop Office

Design Concept Modern Contemporary Land Status
Leasehold 99 Years

Build-Up Size

Intermediate - 24 X 80 Corner - 34 X 80

**Total Unit** 

Intermediate - 5 Units Corner - 2 Units Land Size
1.39 Acres