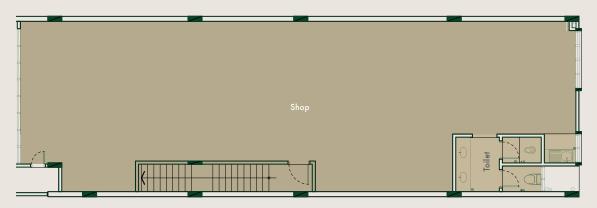

#### Intermediate Unit

# Shop Office

 $24' \times 80'$  | 5 Lots, 2 Storey | Build-up Area: 3,512 sqft

First Floor

**Ground Floor** 