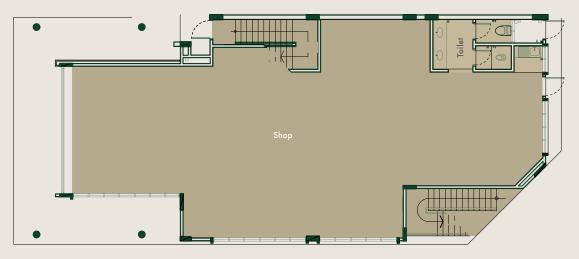

# Shop Office

 $24' \times 80'$  | 5 Lots, 2 Storey | Build-up Area: 3,512 sqft

First Floor

**Ground Floor** 