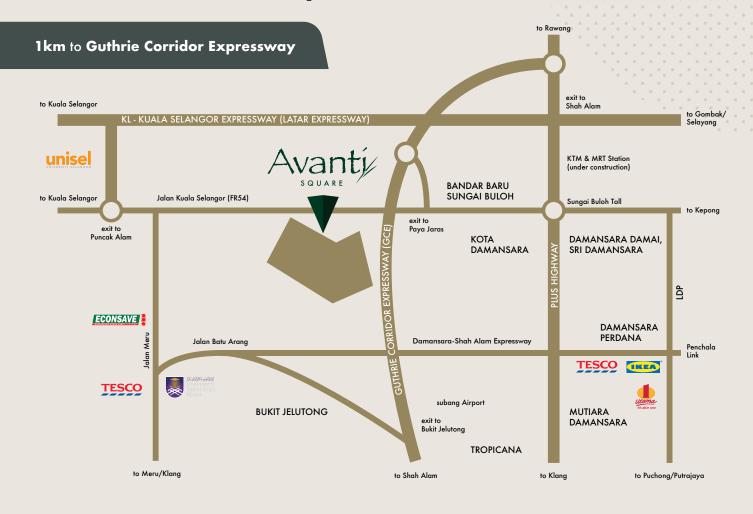

# The Future Business Centre









### Saujana Permai Social Living Hub

Avanti Square is 1.39 acres commercial project to pairing with ready business catchment areas and excellent accessibility.

It delivers a new way of living at an address full of business and lifestyle possibilities – fronting Jalan Kuala Selangor – Sungai Buloh, with medium-heavy traffic flow.

#### Corner Unit





# Shop Office

34' X 80' | 2 Lots, 3 Storey | Build-up Area: 6,015 sqft



Second Floor



First Floor



**Ground Floor** 

#### Intermediate Unit







# Shop Office

 $24' \times 80'$  | 5 Lots, 2 Storey | Build-up Area: 3,512 sqft



First Floor



**Ground Floor** 

### **Location Map**

# Business Accessibility and Connectivity



#### Master Plan

Land Size
1.39 acres

Shop Office 24' x 80' **5 Lots, 2 Storey** Build-up Area **3,512 sqft** 

Shop Office 34' x 80'
2 Lots, 3 Storey
Build-up Area
6,015 sqft

Total GFA
33,488 sqft

Parking Provided **72 bays** 









Project Name
Avanti Square

Development Type
2 & 3 Storey
Shop Office

Design Concept Modern Contemporary Land Status
Leasehold 99 Years

Build-Up Size

Intermediate - 24 X 80 Corner - 34 X 80

**Total Unit** 

Intermediate - 5 Units Corner - 2 Units Land Size
1.39 Acres

Total Parking Bay
72 bays

District
Shah Alam



#### Johawaki Development Sdn Bhd

Wisma Johawaki, Lot 3669, Jalan Batu 3, Sungai Buloh, Seksyen U6, 40150, Shah Alam, Selangor Darul Ehsan, Malaysia

- **6** +603 7847 1111
- development@johawaki.com.my
- +6013 915 8555
- www.developm