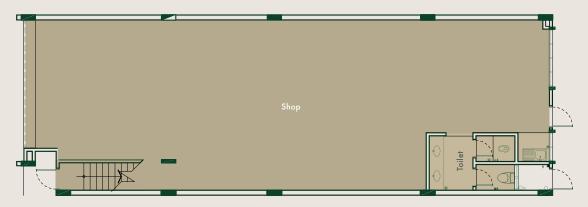

#### Corner Unit

# Shop Office

34' X 80' | 2 Lots, 3 Storey | Build-up Area: 6,015 sqft

Second Floor

First Floor

**Ground Floor** 