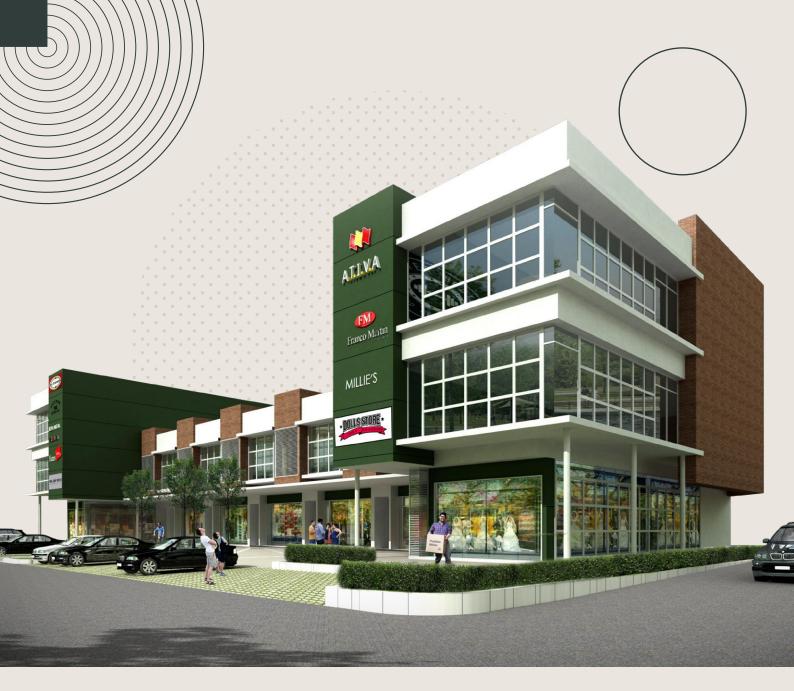

# The Future Business Centre

### Saujana Permai Social Living Hub

Avanti Square is 1.39 acres commercial project to pairing with ready business catchment areas and excellent accessibility.

It delivers a new way of living at an address full of business and lifestyle possibilities – fronting Jalan Kuala Selangor – Sungai Buloh, with medium-heavy traffic flow.