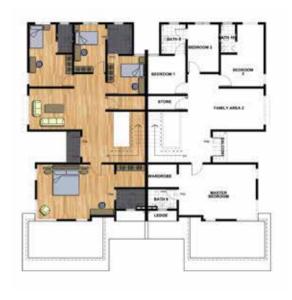

Lot size 40' x 80' Build up 3,090 sq.ft 4 + 2 Bedrooms | 5 Bathrooms

GROUND FLOOR PLAN

FIRST FLOOR PLAN