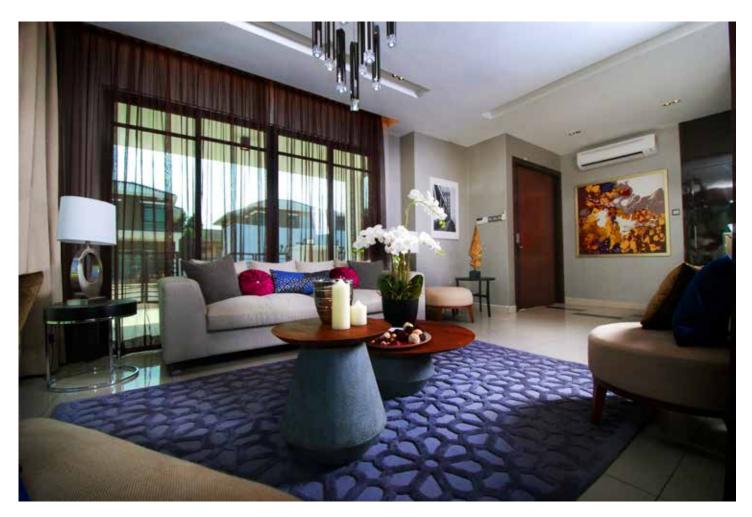

# DESIGN THAT INVITES THE OUTSIDE IN...

This modern house, encased in greenery takes you into an impeccable interior with high ceilings creating airier space. It feels like taking a quiet walk with mother nature, where the masterpiece accentuates with natural colours and wooden finishes.

## ...AND THE INSIDE OUT

To sustain a sense of sublime continuity with the space outdoors and thereby enrich the tranquil, tropical ambience within, Avanti features a host of private nooks and quaint little corners to do with as you will. Look upon them as opportunities that, with a little imagination, can make your house, your home.