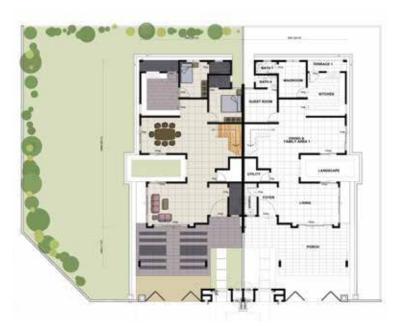

Lot size 40' x 80' Build up 2,750sq.ft - 3,176sq.sf 4 + 2 Bedrooms | 5 Bathrooms + 1 Powder room

GROUND FLOOR PLAN

FIRST FLOOR PLAN