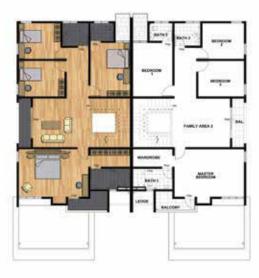

Lot size 40' x 80' Build up 3,090 sq.ft 4 + 2 Bedrooms | 5 Bathrooms

GROUND FLOOR PLAN

FIRST FLOOR PLAN