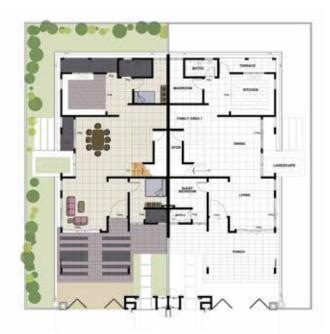

Lot size 40' x 80' Build up 3,090 sq.ft 4 + 2 Bedrooms | 5 Bathrooms

GROUND FLOOR PLAN

FIRST FLOOR PLAN