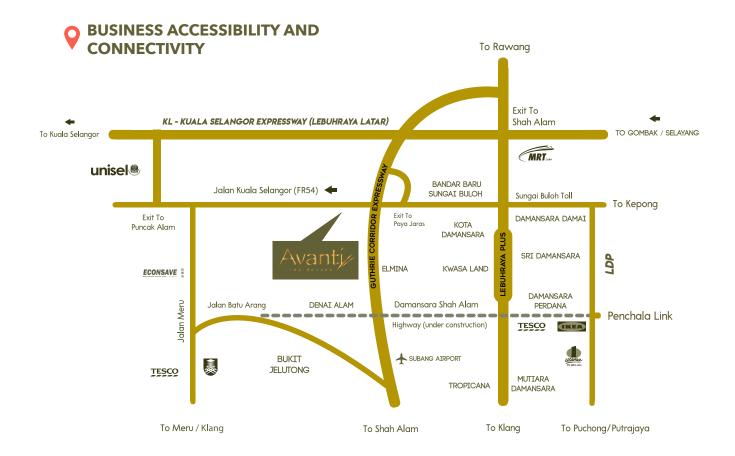

ccable interior with high ceilings creating airier space. It feels like taking a quiet walk with mother nature, where the masterpiece accentuates with natural colours and wooden finishes.

Lot size 40' x 80' Build up 3,090 sq.ft 4 + 2 Bedrooms | 5 Bathrooms



GROUND FLOOR PLAN



FIRST FLOOR PLAN

## ...AND THE INSIDE OUT

To sustain a sense of sublime continuity with the space outdoors and thereby enrich the tranquil, tropical ambience within, Avanti features a host of private nooks and quaint little corners to do with as you will. Look upon them as opportunities that, with a little imagination, can make your house, your home.

Lot size 40' x 80' Build up 2,750sq.ft - 3,176sq.sf 4 + 2 Bedrooms | 5 Bathrooms + 1 Powder room



GROUND FLOOR PLAN



FIRST FLOOR PLAN

#### **LOCATION MAP**



#### **MASTER PLAN**



### **SPECIFICATIONS**

| STRUCTURES                                | : Reinforced concrete structure                    |  |
|-------------------------------------------|----------------------------------------------------|--|
| WALLS                                     | : Generally plaster brickwall                      |  |
| ROOF COVERING                             | : Roof tiles, reinforced concrete flat roof        |  |
| ROOF FRAMING                              | : Lightweight steel trusses                        |  |
| CEILING                                   | : Skim coating / gypsum plasterboard / cemboard    |  |
| STAIRCASE                                 | : Reinforced concrete staircase with glass railing |  |
| WINDOWS