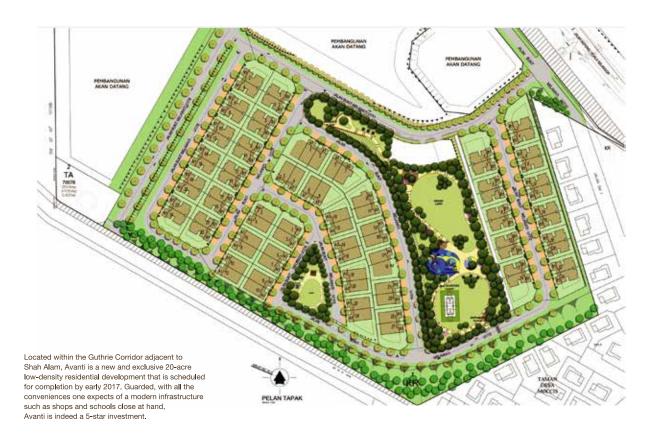

h ceilings creating airier space. It feels like taking a quiet walk with mother nature, where the masterpiece accentuates with natural colours and wooden finishes.

Lot size 40' x 80' Build up 3,090 sq.ft 4 + 2 Bedrooms | 5 Bathrooms



GROUND FLOOR PLAN



FIRST FLOOR PLAN

## ...AND THE INSIDE OUT

To sustain a sense of sublime continuity with the space outdoors and thereby enrich the tranquil, tropical ambience within, Avanti features a host of private nooks and quaint little corners to do with as you will. Look upon them as opportunities that, with a little imagination, can make your house, your home.

Lot size 40' x 80' Build up 2,750sq.ft - 3,176sq.sf 4 + 2 Bedrooms | 5 Bathrooms + 1 Powder room



GROUND FLOOR PLAN



FIRST FLOOR PLAN

#### **LOCATION MAP**



#### **MASTER PLAN**



### **SPECIFICATIONS**

| STRUCTURES                                | : Reinforced concrete structure                    |  |
|-------------------------------------------|----------------------------------------------------|--|
| WALLS                                     | : Generally plaster brickwall                      |  |
| ROOF COVERING                             | : Roof tiles, reinforced concrete flat roof        |  |
| ROOF FRAMING                              | : Lightweight steel trusses                        |  |
| CEILING                                   | : Skim coating / gypsum plasterboard / cemboard    |  |
| STAIRCASE                                 | : Reinforced concrete staircase with glass railing |  |
| WINDOWS                                   | : Powder-coate